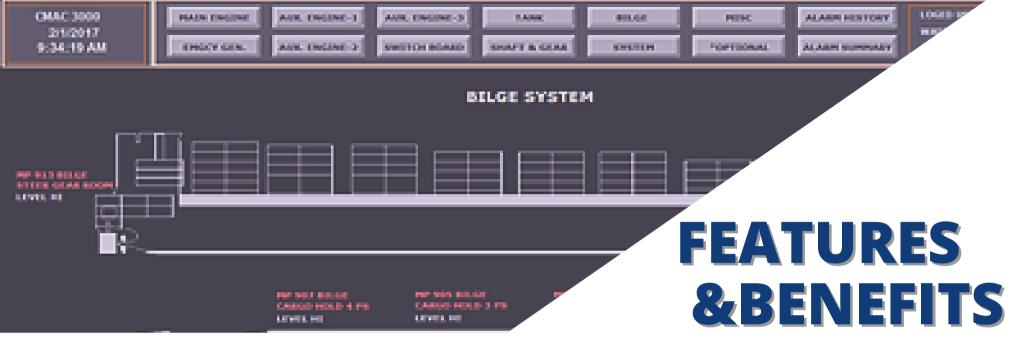

## **CMAC 3000 PROVIDES SUITABLE SOLUTIONS FOR COMPLEX AUTOMATION SYSTEMS OF CONTAINERS, TANKERS AND EVEN LEISURE CRAFTS, WITH MORE THAN 10000 SIGNALS**.

- Handling of both Digital and Analogue Signals
- User Configurable Alarm Parameters
- Online Alarm and Event Printing
- Comprehensive Alarm & Event Browsing Facilities
- Customized SCADA Mimics
- User Protection For Monitoring and Control.
- Handling Of Protocols Modbus RTU, TCP , NMEA Protocols
- Remote Connectivity For Troubleshooting