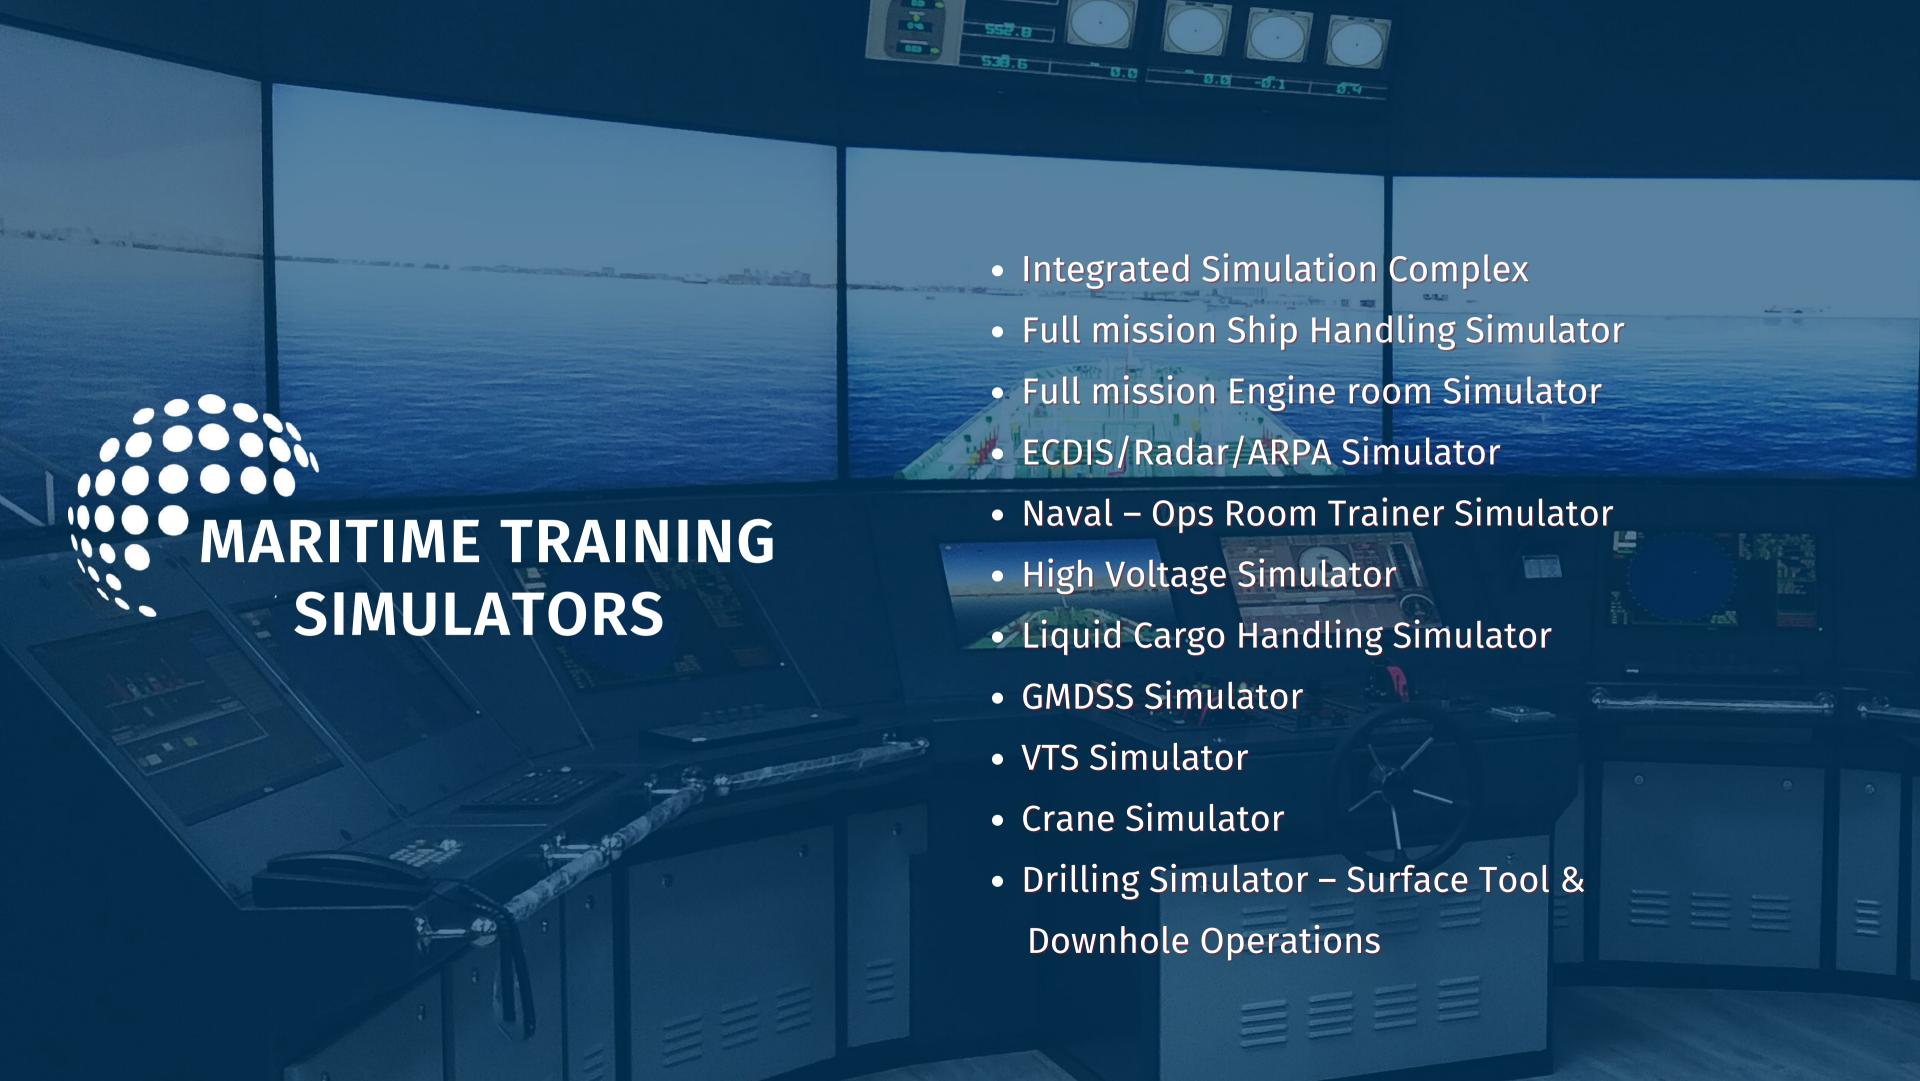

#### **MARITIME TRAINING**

Equip your students with the best technology for high intensity maritime training through us!

### **Maritime Training Solutions**

Range of fully certified marine simulators offering ultrarealistic, high intensity training solutions in both single task and fully integrated training cases for marine officers and crew members across the entire range of maritime operations. Our simulators are designed from the group up as modular systems, allowing users to dynamically increase the scope and size of installations over time.